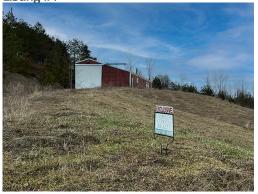

±3.15 Acre country acreage and pole barn with electric, and well. Exceptional valley views. Located on the Texas Road off Hinds Road, just north of US 20 in Springfield. Land is mostly open, the perfect place to build your dream house - great southerly views, convenient to Cooperstown, Utica, Albany! Cherry Valley-Springfield Schools.

#### **Exterior Features**

- Private Well Water
- Mountain View
- Farm View

- Workshop
- Scenic View